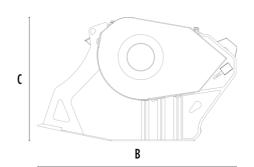

## **SPECIFICATIONS**

| Recommended excavator      | ton   | 6,5 - 10  |
|----------------------------|-------|-----------|
| Recommended backhoe loader | ton   | 8 - 9*    |
| Weight                     | ton   | 0,75      |
| Load capacity              | m³    | 0.15      |
| Pressure                   | bar   | 200 - 250 |
| Back pressure              | bar   | < 10      |
| Oil flow rate**            | l/min | 90 - 120  |
| Mouth width                | mm    | 590       |
| Mouth height               | mm    | 280       |
| Size A                     | mm    | 1000      |
| Size B                     | mm    | 1240      |
| Size C                     | mm    | 770       |
|                            |       |           |