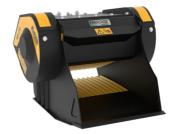

## **CRUSHER BUCKET MB-C50 S4**

## **SPECIFICATIONS**

| Recommended excavator      | ton   | 6,5 - 10  |
|----------------------------|-------|-----------|
| Recommended backhoe loader | ton   | 8 - 9*    |
| Weight                     | ton   | 0,75      |
| Load capacity              | m³    | 0.15      |
| Pressure                   | bar   | 200 - 250 |
| Back pressure              | bar   | < 10      |
| Oil flow rate**            | l/min | 90 - 120  |
| Mouth width                | mm    | 590       |
| Mouth height               | mm    | 280       |
| Size A                     | mm    | 1000      |
| Size B                     | mm    | 1240      |
| Size C                     | mm    | 770       |
|                            |       |           |