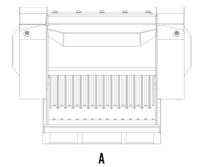

## **SPECIFICATIONS**

| Recommended excavator      | ton   | 6,5 - 10  |
|----------------------------|-------|-----------|
| Recommended backhoe loader | ton   | 8 - 9*    |
| Weight                     | ton   | 0,75      |
| Load capacity              | m³    | 0.15      |
| Pressure                   | bar   | 200 - 250 |
| Back pressure              | bar   | < 10      |
| Oil flow rate**            | l/min | 90 - 120  |
| Mouth width                | mm    | 590       |
| Mouth height               | mm    | 280       |
| Size A                     | mm    | 1000      |
| Size B                     | mm    | 1240      |
| Size C                     | mm    | 770       |
|                            |       |           |