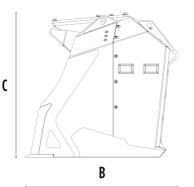

### **SHAFTS SCREENERS**

# **MB-HDS320**



49









### **SPECIFICATIONS**



ADJUSTMENT\*

#### **SHAFT KIT**

Size C

KIT

| RQ8 Sifting kit RQ20 Sifting kit RQ50 Sifting kit | 0.30 in<br>0.8 in<br>2.0 in | Sifting damp/dry soil<br>Soil Aeration                                              |
|---------------------------------------------------|-----------------------------|-------------------------------------------------------------------------------------|
| RM Mixer kit                                      |                             | Soil Aeration Compost Aeration Charcoal reduction Glass reduction Drywall reduction |
| RE8 Fine sifting kit<br>RE16 Fine sifting kit     | 0.30 in<br>0.60 in          | Sifting damp/dry soil                                                               |
| RC Compost kit