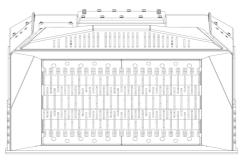

### **SPECIFICATIONS**

ADJUSTMENT\*

#### **SHAFT KIT**

Size C

KIT

| RQ8 Sifting kit RQ20 Sifting kit RQ50 Sifting kit | 0.30 in<br>0.8 in<br>2.0 in | Sifting damp/dry soil<br>Soil Aeration                                              |
|---------------------------------------------------|-----------------------------|-------------------------------------------------------------------------------------|
| RM Mixer kit                                      |                             | Soil Aeration Compost Aeration Charcoal reduction Glass reduction Drywall reduction |
| RE8 Fine sifting kit<br>RE16 Fine sifting kit     | 0.30 in<br>0.60 in          | Sifting damp/dry soil                                                               |
| RC Compost kit                                    | 1.40 in                     | Shredding foliage and small branches<br>Composting                                  |