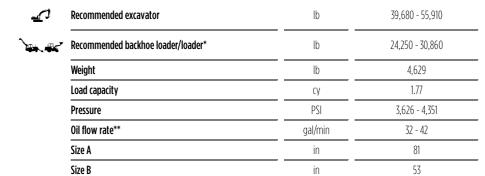

### **SHAFTS SCREENERS**

# **MB-HDS320**



49









### **SPECIFICATIONS**



ADJUSTMENT\*

#### **SHAFT KIT**

Size C

KIT

| RQ8 Sifting kit RQ20 Sifting kit RQ50 Sifting kit | 0.30 in<br>0.8 in<br>2.0 in | Sifting damp/dry soil<br>Soil Aeration                                              |
|---------------------------------------------------|-----------------------------|-------------------------------------------------------------------------------------|
| RM Mixer kit                                      |                             | Soil Aeration Compost Aeration Charcoal reduction Glass reduction Drywall reduction |
| RE8 Fine sifting kit<br>RE16 Fine sifting kit     | 0.30 in<br>0.60 in          | Sifting damp/dry soil                                                               |
| RC Compost kit                                    | 1.40 in