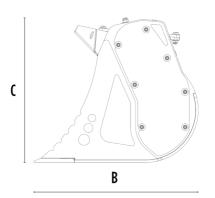

### A

### **SPECIFICATIONS**

| lb      | 11,020 - 22,050              |
|---------|------------------------------|
| lb      | 17,640 - 19,840**            |
| lb      | 6,610 - 8,820                |
| lb      | 1,058                        |
| СУ      | 0.2                          |
| PSI     | 2,901 - 3,626                |
| gal/min | 20 - 26                      |
| in      | 48                           |
| in      | 32                           |
| in      | 28                           |
|         | lb  lb  cy  PSI  gal/min  in |