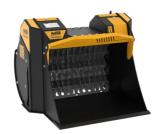

## **SHAFTS SCREENERS**

# **MB-HDS307**

# **SPECIFICATIONS**

| Recommended excavator              | lb      | 5,510 - 11,020   |
|------------------------------------|---------|------------------|
| Recommended backhoe loader/loader* | lb      | 8,820 - 13,230** |
| Weight                             | lb      | 375              |
| Load capacity                      | СУ      | 0.1              |
| Pressure                           | PSI     | 2,901 - 3,191    |
| Oil flow rate***                   | gal/min | 7 - 9            |
| Size A                             | in      | 30               |
| Size B                             | in      | 28               |
| Size C                             | in      | 23               |