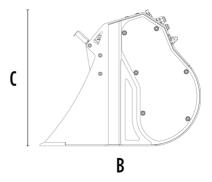

# **SPECIFICATIONS**

| Recommended excavator              | lb      | 5,510 - 11,020   |
|------------------------------------|---------|------------------|
| Recommended backhoe loader/loader* | lb      | 8,820 - 13,230** |
| Weight                             | lb      | 375              |
| Load capacity                      | СУ      | 0.1              |
| Pressure                           | PSI     | 2,901 - 3,191    |
| Oil flow rate***                   | gal/min | 7 - 9            |
| Size A                             | in      | 30               |
| Size B                             | in      | 28               |
| Size C                             | in      | 23               |

<sup>\*</sup> Shafts in closed position.