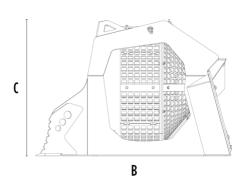

### **SPECIFICATIONS**

| Recommended backhoe loader | lb      | 17,640 - 33,100 |
|----------------------------|---------|-----------------|
| Recommended loader*        | lb      | 17,640 - 33,100 |
| Weight                     | lb      | 3,197           |
| Load capacity              | СУ      | 1.44            |
| Pressure                   | PSI     | 2,321 - 2,901   |
| Back pressure              | PSI     | < 290           |
| Oil flow rate**            | gal/min | 21 - 26         |
| Basket diameter            | in      | 47              |
| Basket depth               | in      | 35              |
| Size A                     | in      | 66              |
| Size B                     | in      | 76              |
| Size C                     | in      | 54              |
|                            |         |                 |