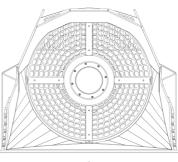

### **SPECIFICATIONS**

| Recommended backhoe loader | lb      | 17,640 - 33,100 |
|----------------------------|---------|-----------------|
| Recommended loader*        | lb      | 17,640 - 33,100 |
| Weight                     | lb      | 3,197           |
| Load capacity              | СУ      | 1.44            |
| Pressure                   | PSI     | 2,321 - 2,901   |
| Back pressure              | PSI     | < 290           |
| Oil flow rate**            | gal/min | 21 - 26         |
| Basket diameter            | in      | 47              |
| Basket depth               | in      | 35              |
| Size A                     | in      | 66              |
| Size B                     | in      | 76              |
| Size C                     | in      | 54              |
|                            |         |                 |