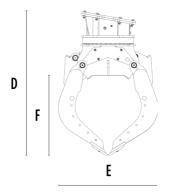

#### **SPECIFICATIONS**

| Recommended excavator                     | ton    | 20 - 30   |
|-------------------------------------------|--------|-----------|
| Weight                                    | ton    | 2,05      |
| Capacity (claws closed)                   |        | 1,43      |
| Rotation                                  | Degree | 360°      |
| Oil pressure (rotation)                   | bar    | 200 - 250 |
| Oil flow rate (rotation)                  | I/min  | 30 - 40   |
| Maximum oil pressure (opening - closing)  | bar    | 300 - 350 |
| Maximum oil flow rate (opening - closing) | I/min  | 70 - 90   |
| Size A                                    | mm     | 2480      |
| Size B                                    | mm     | 1650      |
| Size C                                    | mm     | 810       |
| Size D                                    | mm     | 1950      |
| Size E                                    | mm     | 1365      |
| Size F                                    | mm     | 1110      |
| Size G                                    | mm     | 1535      |
|                                           |        |           |