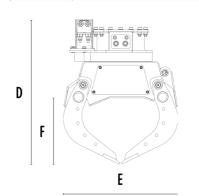

## SPECIFICATIONS

4

| Recommended excavator                     | ton    | 3,5 - 5,5 |
|-------------------------------------------|--------|-----------|
| Weight                                    | ton    | 0,288     |
| Capacity (claws closed)                   | m³     | 0,10      |
| Rotation                                  | Degree | 360°      |
| Oil pressure (rotation)                   | bar    | 150 - 200 |
| Oil flow rate (rotation)                  | l/min  | 10 - 20   |
| Maximum oil pressure (opening – closing)  | bar    | 180 - 220 |
| Maximum oil flow rate (opening – closing) | l/min  | 20 - 30   |
| Size A                                    | mm     | 1300      |
| Size B                                    | mm     | 865       |
| Size C                                    | mm     | 425       |
| Size D                                    | mm     | 960       |
| Size E                                    | mm     | 770       |
| Size F                                    | mm     | 520       |
| Size G                                    | mm     | 475       |