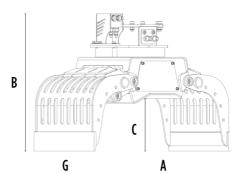

## SPECIFICATIONS

4

| Recommended excavator                     | ton    | 3,5 - 5,5 |
|-------------------------------------------|--------|-----------|
| Weight                                    | ton    | 0,288     |
| Capacity (claws closed)                   | m³     | 0,10      |
| Rotation                                  | Degree | 360°      |
| Oil pressure (rotation)                   | bar    | 150 - 200 |
| Oil flow rate (rotation)                  | l/min  | 10 - 20   |
| Maximum oil pressure (opening – closing)  | bar    | 180 - 220 |
| Maximum oil flow rate (opening – closing) | l/min  | 20 - 30   |
| Size A                                    | mm     | 1300      |
| Size B                                    | mm     | 865       |
| Size C                                    | mm     | 425       |
| Size D                                    | mm     | 960       |
| Size E                                    | mm     | 770       |
| Size F                                    | mm     | 520       |
| Size G                                    | mm     | 475       |