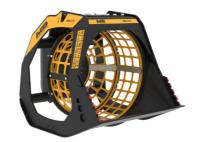

## **SCREENING BUCKET**

# **MB-S10 S4**













### **SPECIFICATIONS**



| Recommended excavator      | lb      | 13,230 - 19,840  |
|----------------------------|---------|------------------|
| Recommended backhoe loader | lb      | 17,640 - 19,840* |
| Weight                     |         | 904              |
| Load capacity              | СУ      | 0.42             |
| Pressure                   | PSI     | 1,885 - 2,176    |
| Back pressure              | PSI     | < 290            |
| Oil flow rate**            | gal/min | 11 - 16          |
| Basket diameter            | in      | 31               |
| Basket depth               | in      | 22               |
| Size A                     | in      | 37               |
| Size B                     | in      | 48               |
| Size C                     | in      | 40