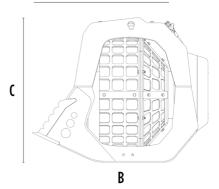

### **SPECIFICATIONS**

| Recommended excavator      | lb      | 13,230 - 19,840  |
|----------------------------|---------|------------------|
| Recommended backhoe loader | lb      | 17,640 - 19,840* |
| Weight                     |         | 904              |
| Load capacity              | СУ      | 0.42             |
| Pressure                   | PSI     | 1,885 - 2,176    |
| Back pressure              | PSI     | < 290            |
| Oil flow rate**            | gal/min | 11 - 16          |
| Basket diameter            | in      | 31               |
| Basket depth               | in      | 22               |
| Size A                     | in      | 37               |
| Size B                     | in      | 48               |
| Size C                     | in      | 40               |
|                            |         |                  |