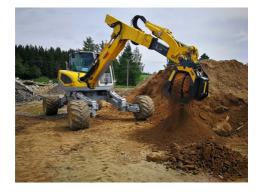

#### **APPLICATION AREAS**

Recycling aggregates

Excavations

Urban construction

Enclosed spaces

Maintaining landscape and agricultural areas

Rev. 20240831

<sup>\*\*</sup> The minimum hydraulic flow rate value must be alongside the required operating pressure