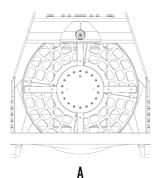

### **SPECIFICATIONS**

| Recommended excavator | ID      | 19,840 - 44,100 |
|-----------------------|---------|-----------------|
| Weight                | lb      | 2,425           |
| Load capacity         | СУ      | 1.44            |
| Pressure              | PSI     | 2,176 - 2,901   |
| Back pressure         | PSI PSI | < 290           |
| Oil flow rate*        | gal/min | 16 - 21         |
| Basket diameter       | in      | 47              |
| Basket depth          | in      | 35              |
| Size A                | in      | 55              |
| Size B                | in      | 67              |
| Size C                | in      | 57              |
|                       |         |                 |