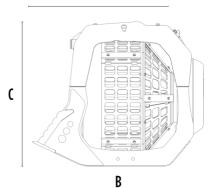

### **SPECIFICATIONS**

| Recommended excavator | ID      | 19,840 - 44,100 |
|-----------------------|---------|-----------------|
| Weight                | lb      | 2,425           |
| Load capacity         | СУ      | 1.44            |
| Pressure              | PSI     | 2,176 - 2,901   |
| Back pressure         | PSI PSI | < 290           |
| Oil flow rate*        | gal/min | 16 - 21         |
| Basket diameter       | in      | 47              |
| Basket depth          | in      | 35              |
| Size A                | in      | 55              |
| Size B                | in      | 67              |
| Size C                | in      | 57              |
|                       |         |                 |