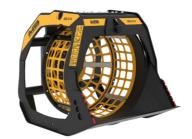

## **SCREENING BUCKET**

# **MB-S14 S4**











### **SPECIFICATIONS**



| Recommended excavator | ID      | 19,840 - 44,100 |
|-----------------------|---------|-----------------|
| Weight                | lb      | 2,425           |
| Load capacity         | СУ      | 1.44            |
| Pressure              | PSI     | 2,176 - 2,901   |
| Back pressure         | PSI PSI | < 290           |
| Oil flow rate*        | gal/min | 16 - 21         |
| Basket diameter       | in      | 47              |
| Basket depth          | in      | 35              |
| Size A                | in      | 55              |
| Size B                | in      | 67              |
| Size C                | in      | 57              |
|                       |         |                 |

<sup>\*</sup> The minimum hydraulic flow rate value must be alo