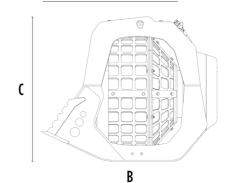

## **SPECIFICATIONS**

| Recommended excavator      | lb      | 13,230 - 19,840  |
|----------------------------|---------|------------------|
| Recommended backhoe loader | lb      | 17,640 - 19,840* |
| Weight                     | lb      | 904              |
| Load capacity              | СУ      | 0.42             |
| Pressure                   | PSI     | 1,885 - 2,176    |
| Back pressure              | PSI     | < 290            |
| Oil flow rate**            | gal/min | 11 - 16          |
| Basket diameter            | in      | 31               |
| Basket depth               | in      | 22               |
| Size A                     | in      | 37               |
| Size B                     | in      | 48               |
| Size C                     | in      | 40               |
|                            |         |                  |