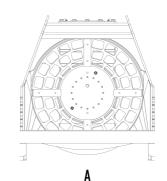

## **SPECIFICATIONS**

| Recommended excavator      | lb      | 13,230 - 19,840  |
|----------------------------|---------|------------------|
| Recommended backhoe loader | lb      | 17,640 - 19,840* |
| Weight                     | lb      | 904              |
| Load capacity              | СУ      | 0.42             |
| Pressure                   | PSI     | 1,885 - 2,176    |
| Back pressure              | PSI     | < 290            |
| Oil flow rate**            | gal/min | 11 - 16          |
| Basket diameter            | in      | 31               |
| Basket depth               | in      | 22               |
| Size A                     | in      | 37               |
| Size B                     | in      | 48               |
| Size C                     | in      | 40               |
|                            |         |                  |