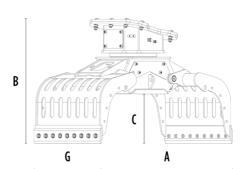

## **SPECIFICATIONS**

| Recommended excavator                     | ton    | 12 - 18   |
|-------------------------------------------|--------|-----------|
| Weight                                    | ton    | 0,78      |
| Capacity (claws closed)                   |        | 0,43      |
| Rotation                                  | Degree | 360°      |
| Oil pressure (rotation)                   | bar    | 160 - 220 |
| Oil flow rate (rotation)                  | I/min  | 25 - 35   |
| Maximum oil pressure (opening - closing)  | bar    | 300 - 350 |
| Maximum oil flow rate (opening - closing) | I/min  | 60 - 70   |
| Size A                                    | mm     | 1860      |
| Size B                                    | mm     | 1210      |
| Size C                                    | mm     | 540       |
| Size D                                    | mm     | 1410      |
| Size E                                    | mm     | 1000      |
| Size F                                    | mm     | 740       |
| Size G                                    | mm     | 930       |