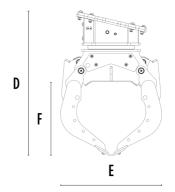

## **SPECIFICATIONS**

| Recommended excavator                     | ton    | 12 - 18   |
|-------------------------------------------|--------|-----------|
| Weight                                    | ton    | 0,78      |
| Capacity (claws closed)                   |        | 0,43      |
| Rotation                                  | Degree | 360°      |
| Oil pressure (rotation)                   | bar    | 160 - 220 |
| Oil flow rate (rotation)                  | I/min  | 25 - 35   |
| Maximum oil pressure (opening - closing)  | bar    | 300 - 350 |
| Maximum oil flow rate (opening - closing) | I/min  | 60 - 70   |
| Size A                                    | mm     | 1860      |
| Size B                                    | mm     | 1210      |
| Size C                                    | mm     | 540       |
| Size D                                    | mm     | 1410      |
| Size E                                    | mm     | 1000      |
| Size F                                    | mm     | 740       |
| Size G                                    | mm     | 930       |