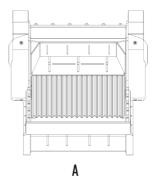

## CRUSHER BUCKET BF90.3 S4

## SPECIFICATIONS

4

| lb      | 46,300 - 70,550                                                 |
|---------|-----------------------------------------------------------------|
| lb      | 7,716                                                           |
| СУ      | 1.18                                                            |
| PSI     | 3,191 - 4,061                                                   |
| PSI     | < 145                                                           |
| gal/min | 48 - 58                                                         |
| in      | 36                                                              |
| in      | 21                                                              |
| in      | 53                                                              |
| in      | 86                                                              |
| in      | 55                                                              |
|         | lb<br>Cy<br>PSI<br>PSI<br>gal/min<br>in<br>in<br>in<br>in<br>in |