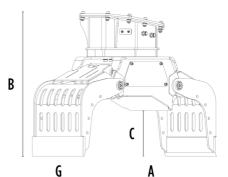

## SPECIFICATIONS

4

| Recommended excavator                     | ton    | 2,4 - 4   |
|-------------------------------------------|--------|-----------|
| Weight                                    | ton    | 0,2       |
| Capacity (claws closed)                   |        | 0,07      |
| Rotation                                  | Degree | 360°      |
| Oil pressure (rotation)                   | bar    | 130 - 170 |
| Oil flow rate (rotation)                  | l/min  | 8 - 12    |
| Maximum oil pressure (opening – closing)  | bar    | 180 - 220 |
| Maximum oil flow rate (opening – closing) | l/min  | 20 - 25   |
| Size A                                    | mm     | 1050      |
| Size B                                    |        | 780       |
| Size C                                    | mm     | 330       |
| Size D                                    | mm     | 825       |
| Size E                                    |        | 675       |
| Size F                                    |        | 375       |
| Size G                                    |        | 400       |
|                                           |        |           |