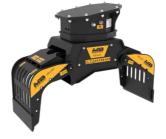

## SORTING GRAPPLE MB-G400 S4









## SPECIFICATIONS

4

| Recommended excavator                     | ton    | 2,4 - 4   |
|-------------------------------------------|--------|-----------|
| Weight                                    | ton    | 0,2       |
| Capacity (claws closed)                   |        | 0,07      |
| Rotation                                  | Degree | 360°      |
| Oil pressure (rotation)                   | bar    | 130 - 170 |
| Oil flow rate (rotation)                  | l/min  | 8 - 12    |
| Maximum oil pressure (opening – closing)  | bar    | 180 - 220 |
| Maximum oil flow rate (opening – closing) | l/min  | 20 - 25   |
| Size A                                    | mm     | 1050      |
| Size B                                    |        | 780       |
| Size C