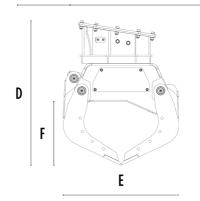

## SPECIFICATIONS

4

| Recommended excavator                     | ton    | 2,4 - 4   |
|-------------------------------------------|--------|-----------|
| Weight                                    | ton    | 0,2       |
| Capacity (claws closed)                   |        | 0,07      |
| Rotation                                  | Degree | 360°      |
| Oil pressure (rotation)                   | bar    | 130 - 170 |
| Oil flow rate (rotation)                  | l/min  | 8 - 12    |
| Maximum oil pressure (opening – closing)  | bar    | 180 - 220 |
| Maximum oil flow rate (opening – closing) | l/min  | 20 - 25   |
| Size A                                    | mm     | 1050      |
| Size B                                    |        | 780       |
| Size C                                    | mm     | 330       |
| Size D                                    | mm     | 825       |
| Size E                                    |        | 675       |
| Size F                                    |        | 375       |
| Size G                                    |        | 400       |
|                                           |        |           |