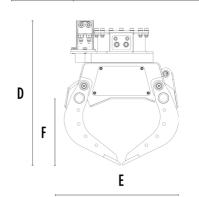

## **SPECIFICATIONS**

4

| ton    | 1,3 - 2,6                                                                    |
|--------|------------------------------------------------------------------------------|
| ton    | 0,085                                                                        |
| m³     | 0,03                                                                         |
| Degree | 360°                                                                         |
| bar    | 130 - 170                                                                    |
| l/min  | 5 - 10                                                                       |
| bar    | 180 - 220                                                                    |
| l/min  | 15 - 20                                                                      |
| mm     | 795                                                                          |
| mm     | 570                                                                          |
| mm     | 233                                                                          |
| mm     | 615                                                                          |
| mm     | 490                                                                          |
| mm     | 283                                                                          |
| mm     | 350                                                                          |
|        | ton m <sup>3</sup> Degree bar I/min bar I/min bar I/min mm mm mm mm mm mm mm |