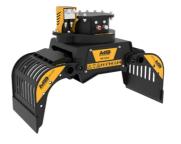

## SORTING GRAPPLE **MB-G350 S4**











## **SPECIFICATIONS**

4

| ton    | 1,3 - 2,6                                                                    |
|--------|------------------------------------------------------------------------------|
| ton    | 0,085                                                                        |
| m³     | 0,03                                                                         |
| Degree | 360°                                                                         |
| bar    | 130 - 170                                                                    |
| l/min  | 5 - 10                                                                       |
| bar    | 180 - 220                                                                    |
| l/min  | 15 - 20