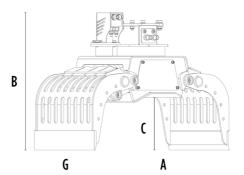

## **SPECIFICATIONS**

4

| ton    | 1,3 - 2,6                                                                    |
|--------|------------------------------------------------------------------------------|
| ton    | 0,085                                                                        |
| m³     | 0,03                                                                         |
| Degree | 360°                                                                         |
| bar    | 130 - 170                                                                    |
| l/min  | 5 - 10                                                                       |
| bar    | 180 - 220                                                                    |
| l/min  | 15 - 20                                                                      |
| mm     | 795                                                                          |
| mm     | 570                                                                          |
| mm     | 233                                                                          |
| mm     | 615                                                                          |
| mm     | 490                                                                          |
| mm     | 283                                                                          |
| mm     | 350                                                                          |
|        | ton m <sup>3</sup> Degree bar I/min bar I/min bar I/min mm mm mm mm mm mm mm |