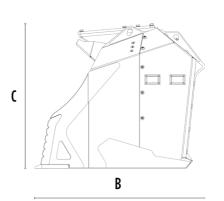

# **SPECIFICATIONS**

| Recommended excavator                         | ton   | 22 - 35       |
|-----------------------------------------------|-------|---------------|
| Recommended backhoe loader/loader*            | ton   | 12 - 16       |
| Weight                                        | ton   | 2,4           |
| Load capacity                                 | m³    | 1,65 - 2,00** |
| Load capacity with coal capacity increase kit | m³    | 2,00 - 2,40** |
| Pressure                                      | bar   | 250 - 300     |
| Oil flow rate***                              | l/min | 120 - 160     |
| Size A                                        | mm    | 2330          |
| Size B                                        | mm    | 1500          |
| Size C                                        | mm    | 1250          |
|                                               |       |               |