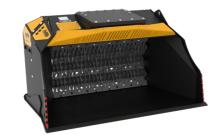

## **SHAFTS SCREENER**

# **MB-HDS323**





A





# **SPECIFICATIONS**



| Recommended excavator                         | ton   | 22 - 35       |
|-----------------------------------------------|-------|---------------|
| Recommended backhoe loader/loader*            | ton   | 12 - 16       |
| Weight                                        | ton   | 2,4           |
| Load capacity                                 | m³    | 1,65 - 2,00** |
| Load capacity with coal capacity increase kit | m³    | 2,00 - 2,40** |
| Pressure                                      | bar   | 250 - 300     |
| Oil flow rate***                              | l/min | 120 - 160     |
| Size A                                        | mm    | 2330          |
| Size B                                        | mm    | 1500          |
| Size C