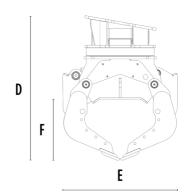

### **SPECIFICATIONS**

| Recommended excavator                     | lb      | 39,680 - 55,120 |
|-------------------------------------------|---------|-----------------|
| Weight                                    |         | 3,257           |
| Capacity (claws closed)                   | СУ      | 0.58            |
| Rotation                                  | Degree  | 360°            |
| Oil pressure (rotation)                   | PSI     | 2,901 - 3,626   |
| Oil flow rate (rotation)                  | gal/min | 16 - 21         |
| Maximum oil pressure (opening - closing)  | PSI     | 4,351 - 5,076   |
| Maximum oil flow rate (opening - closing) | gal/min | 18 - 24         |
| Size A                                    | in      | 73              |
| Size B                                    | in      | 54              |
| Size C                                    | in      | 20              |
| Size D                                    | in      | 59              |
| Size E                                    | in      | 47              |
| Size F                                    | in      | 25              |
| Size G                                    | in      | 40              |
|                                           |         |                 |