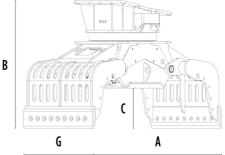

### **SPECIFICATIONS**

| Recommended excavator                     | lb      | 39,680 - 55,120 |
|-------------------------------------------|---------|-----------------|
| Weight                                    |         | 3,257           |
| Capacity (claws closed)                   | СУ      | 0.58            |
| Rotation                                  | Degree  | 360°            |
| Oil pressure (rotation)                   | PSI     | 2,901 - 3,626   |
| Oil flow rate (rotation)                  | gal/min | 16 - 21         |
| Maximum oil pressure (opening - closing)  | PSI     | 4,351 - 5,076   |
| Maximum oil flow rate (opening - closing) | gal/min | 18 - 24         |
| Size A                                    | in      | 73              |
| Size B                                    | in      | 54              |
| Size C                                    | in      | 20              |
| Size D                                    | in      | 59              |
| Size E                                    | in      | 47              |
| Size F                                    | in      | 25              |
| Size G                                    | in      | 40              |
|                                           |         |                 |