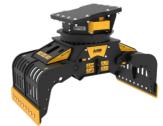

## **SORTING GRAPPLE**

# **MB-G1000 S4**













### **SPECIFICATIONS**



| Recommended excavator                     | lb      | 39,680 - 55,120 |
|-------------------------------------------|---------|-----------------|
| Weight                                    |         | 3,257           |
| Capacity (claws closed)                   | СУ      | 0.58            |
| Rotation                                  | Degree  | 360°            |
| Oil pressure (rotation)                   | PSI     | 2,901 - 3,626   |
| Oil flow rate (rotation)                  | gal/min | 16 - 21         |
| Maximum oil pressure (opening - closing)  | PSI     | 4,351 - 5,076   |
| Maximum oil flow rate (opening - closing) | gal/min | 18 - 24         |
| Size A                                    | in      | 73              |
| Size B