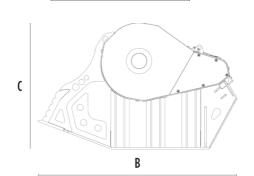

## SPECIFICATIONS

4

| Recommended excavator | ton   | 21 - 32   |
|-----------------------|-------|-----------|
| Weight                | ton   | 3,5       |
| Load capacity         |       | 0.9       |
| Pressure              | bar   | 220 - 280 |
| Back pressure         | bar   | < 10      |
| Oil flow rate*        | l/min | 180 - 220 |
| Mouth width           | mm    | 910       |
| Mouth height          | mm    | 540       |
| Size A                | mm    | 1340      |
| Size B                | mm    | 2185      |
| Size C                |       | 1390      |
|                       |       |           |