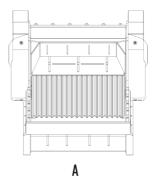

## SPECIFICATIONS

4

| Recommended excavator | ton   | 21 - 32   |
|-----------------------|-------|-----------|
| Weight                | ton   | 3,5       |
| Load capacity         |       | 0.9       |
| Pressure              | bar   | 220 - 280 |
| Back pressure         | bar   | < 10      |
| Oil flow rate*        | l/min | 180 - 220 |
| Mouth width           | mm    | 910       |
| Mouth height          | mm    | 540       |
| Size A                | mm    | 1340      |
| Size B                | mm    | 2185      |
| Size C                |       | 1390      |
|                       |       |           |