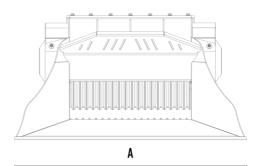

### **SPECIFICATIONS**

|     | Recommended excavator              | ton   | 7,5 - 13  |
|-----|------------------------------------|-------|-----------|
| سيا | Recommended backhoe loader/loader* | ton   | 5 - 10    |
|     | Recommended skid steer loader*     | ton   | 3 - 6     |
|     | Weight                             | ton   | 0,98      |
|     | Load capacity                      | m³    | 0.2       |
|     | Pressure                           | bar   | 200 - 250 |
|     | Back pressure                      | bar   | < 10      |
|     | Oil flow rate**                    | I/min | 98 - 150  |
|     | Mouth width                        | mm    | 800       |
|     | Mouth height                       | mm    | 250       |
|     | Size A                             | mm    | 1530      |
|     | Size B                             | mm    | 1230      |
|     | Size C                             | mm    | 800       |