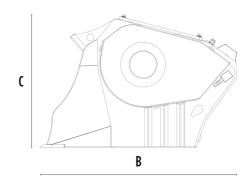

### **SPECIFICATIONS**

|     | Recommended excavator              | ton   | 7,5 - 13  |
|-----|------------------------------------|-------|-----------|
| سيا | Recommended backhoe loader/loader* | ton   | 5 - 10    |
|     | Recommended skid steer loader*     | ton   | 3 - 6     |
|     | Weight                             | ton   | 0,98      |
|     | Load capacity                      | m³    | 0.2       |
|     | Pressure                           | bar   | 200 - 250 |
|     | Back pressure                      | bar   | < 10      |
|     | Oil flow rate**                    | I/min | 98 - 150  |
|     | Mouth width                        | mm    | 800       |
|     | Mouth height                       | mm    | 250       |
|     | Size A                             | mm    | 1530      |
|     | Size B                             | mm    | 1230      |
|     | Size C                             | mm    | 800       |