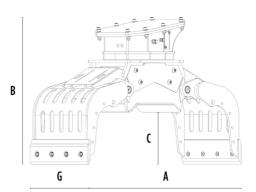

## **SPECIFICATIONS**

| Recommended excavator                     | ton    | 5 - 8     |
|-------------------------------------------|--------|-----------|
| Weight                                    | ton    | 0,42      |
| Capacity (claws closed)                   |        | 0,18      |
| Rotation                                  | Degree | 360°      |
| Oil pressure (rotation)                   | bar    | 160 - 200 |
| Oil flow rate (rotation)                  | I/min  | 15 - 25   |
| Maximum oil pressure (opening - closing)  | bar    | 180 - 250 |
| Maximum oil flow rate (opening - closing) | I/min  | 30 - 40   |
| Size A                                    | mm     | 1500      |
| Size B                                    | mm     | 980       |
| Size C                                    | mm     | 415       |
| Size D                                    | mm     | 1095      |
| Size E                                    | mm     | 855       |
| Size F                                    | mm     | 530       |
| Size G                                    | mm     | 555       |