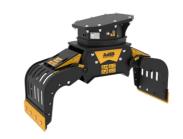

## **SORTING GRAPPLE**

# **MB-G500 S4**

## **SPECIFICATIONS**

| Recommended excavator                     | ton    | 5 - 8     |
|-------------------------------------------|--------|-----------|
| Weight                                    | ton    | 0,42      |
| Capacity (claws closed)                   |        | 0,18      |
| Rotation                                  | Degree | 360°      |
| Oil pressure (rotation)                   | bar    | 160 - 200 |
| Oil flow rate (rotation)                  | I/min  | 15 - 25   |
| Maximum oil pressure (opening - closing)  | bar    | 180 - 250 |
| Maximum oil flow rate (opening - closing) | I/min  | 30 - 40   |
| Size A                                    | mm     | 1500      |
| Size B                                    | mm     | 980       |
| Size C                                    | mm     | 415       |
| Size D                                    | mm     | 1095      |
| Size E                                    | mm     | 855       |
| Size F                                    | mm     | 530       |
| Size G                                    | mm     | 555       |