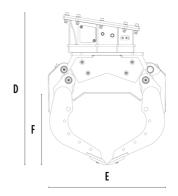

## **SPECIFICATIONS**

| Recommended excavator                     | ton    | 5 - 8     |
|-------------------------------------------|--------|-----------|
| Weight                                    | ton    | 0,42      |
| Capacity (claws closed)                   |        | 0,18      |
| Rotation                                  | Degree | 360°      |
| Oil pressure (rotation)                   | bar    | 160 - 200 |
| Oil flow rate (rotation)                  | I/min  | 15 - 25   |
| Maximum oil pressure (opening - closing)  | bar    | 180 - 250 |
| Maximum oil flow rate (opening - closing) | I/min  | 30 - 40   |
| Size A                                    | mm     | 1500      |
| Size B                                    | mm     | 980       |
| Size C                                    | mm     | 415       |
| Size D                                    | mm     | 1095      |
| Size E                                    | mm     | 855       |
| Size F                                    | mm     | 530       |
| Size G                                    | mm     | 555       |