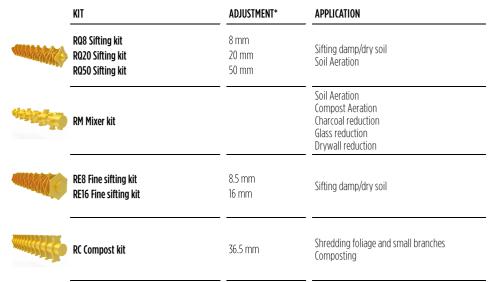

## SHAFT KIT

\* Shafts in closed position.

## **OPTIONAL ACCESSORIES**

| RQ8 Sifting kit      | RQ20 Sifting kit      |  |
|----------------------|-----------------------|--|
| RQ50 Sifting kit     | RM Mixer kit          |  |
| RE8 Fine sifting kit | RE16 Fine sifting kit |  |
| RC Compost kit       | Shaft holder          |  |
| 24 Month Warranty    |                       |  |