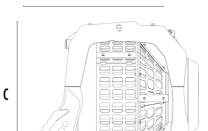

### **SPECIFICATIONS**

| Recommended excavator | lb      | 19,840 - 44,100 |
|-----------------------|---------|-----------------|
|                       | lb      | 2,425           |
| Load capacity         | СУ      | 1.44            |
| Pressure              | PSI PSI | 2,176 - 2,901   |
| Back pressure         | PSI PSI | < 290           |
| Oil flow rate*        | gal/min | 16 - 21         |
| Basket diameter       | in      | 47              |
| Basket depth          | in      | 35              |
| Size A                | in      | 55              |
| Size B                | in      | 67              |
| Size C                | in      | 57              |
|                       |         |                 |