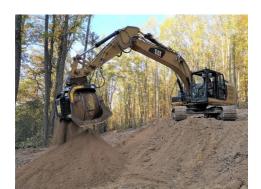

## **SCREENING BUCKET**

# **MB-S14 S4**









В



### **SPECIFICATIONS**



| Recommended excavator | lb      | 19,840 - 44,100 |
|-----------------------|---------|-----------------|
|                       | lb      | 2,425           |
| Load capacity         | СУ      | 1.44            |
| Pressure              | PSI PSI | 2,176 - 2,901   |
| Back pressure         | PSI PSI | < 290           |
| Oil flow rate*        | gal/min | 16 - 21         |
| Basket diameter       | in      | 47              |
| Basket depth          | in      | 35              |
| Size A                | in      | 55              |
| Size B                | in      | 67              |
| Size C                | in      | 57              |
|                       |         |                 |

<sup>\*</sup> The minimum hydraulic flow rate value must be alongside