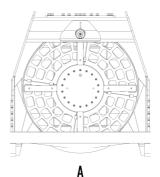

### **SPECIFICATIONS**

| Recommended excavator | lb      | 19,840 - 44,100 |
|-----------------------|---------|-----------------|
|                       | lb      | 2,425           |
| Load capacity         | СУ      | 1.44            |
| Pressure              | PSI PSI | 2,176 - 2,901   |
| Back pressure         | PSI PSI | < 290           |
| Oil flow rate*        | gal/min | 16 - 21         |
| Basket diameter       | in      | 47              |
| Basket depth          | in      | 35              |
| Size A                | in      | 55              |
| Size B                | in      | 67              |
| Size C                | in      | 57              |
|                       |         |                 |