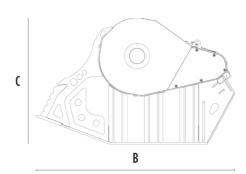

### **SPECIFICATIONS**

| Recommended excavator | lb      | 46,300 - 70,550 |
|-----------------------|---------|-----------------|
| Weight                | lb      | 7,716           |
| Load capacity         | СУ      | 1.18            |
| Pressure              | PSI     | 3,191 - 4,061   |
| Back pressure         | PSI     | < 145           |
| Oil flow rate*        | gal/min | 48 - 58         |
| Mouth width           | in      | 36              |
| Mouth height          | in      | 21              |
| Size A                | in      | 53              |
| Size B                | in      | 86              |
| Size C                | in      | 55              |
|                       |         |                 |