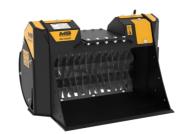

#### **SHAFTS SCREENERS**

# **MB-HDS207**



21

19







#### **SPECIFICATIONS**

| <u>-</u> | Recommended excavator              | lb      | 2,860 - 6,170   |
|----------|------------------------------------|---------|-----------------|
|          | Recommended backhoe loader/loader* | lb      | 6,610 - 8,820** |
|          | Weight                             | lb      | 216             |
|          | Load capacity                      | СУ      | 0.07            |
|          | Pressure                           | PSI     | 2,901 - 3,191   |
|          | Oil flow rate***                   | gal/min | 7 - 9           |
|          | Size A                             | in      | 29              |

in

in

APPLICATION

#### **SHAFT KIT**

Size B

Size C

KIT

|          | RQ8 Sifting kit<br>RQ15 Sifting kit | 0.30 in<br>0.6 in | Sifting dam