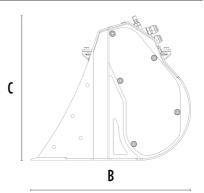

#### **SPECIFICATIONS**

| <u>-</u> | Recommended excavator              | lb      | 2,860 - 6,170   |
|----------|------------------------------------|---------|-----------------|
|          | Recommended backhoe loader/loader* | lb      | 6,610 - 8,820** |
|          | Weight                             | lb      | 216             |
|          | Load capacity                      | СУ      | 0.07            |
|          | Pressure                           | PSI     | 2,901 - 3,191   |
|          | Oil flow rate***                   | gal/min | 7 - 9           |
|          | Size A                             | in      | 29              |

in

in

APPLICATION