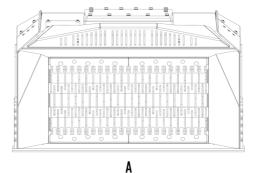

### **SPECIFICATIONS**

| J Recommend    | Recommended excavator     |       | 18 - 24   |
|----------------|---------------------------|-------|-----------|
| Recommend      | ed backhoe loader/loader* | ton   | 11 - 14   |
| Weight         |                           | ton   | 2,1       |
| Load capacity  | 1                         |       | 1.35      |
| Pressure       |                           | bar   | 250 - 300 |
| Oil flow rate* | *                         | l/min | 120 - 160 |
| Size A         |                           | mm    | 2050      |
| Size B         |                           | mm    | 1350      |
| Size C         |                           | mm    | 1250      |
|                |                           |       |           |