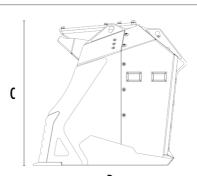

### **SPECIFICATIONS**

| J Recommend    | Recommended excavator     |       | 18 - 24   |
|----------------|---------------------------|-------|-----------|
| Recommend      | ed backhoe loader/loader* | ton   | 11 - 14   |
| Weight         |                           | ton   | 2,1       |
| Load capacity  | 1                         |       | 1.35      |
| Pressure       |                           | bar   | 250 - 300 |
| Oil flow rate* | *                         | l/min | 120 - 160 |
| Size A         |                           | mm    | 2050      |
| Size B         |                           | mm    | 1350      |
| Size C         |                           | mm    | 1250      |
|                |                           |       |           |