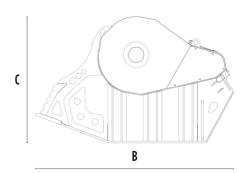

### **SPECIFICATIONS**

| Recommended excavator | ton   | 30 - 45   |
|-----------------------|-------|-----------|
| Weight                | ton   | 4,8       |
| Load capacity         | m³    | 1,30      |
| Pressure              | bar   | 220 - 280 |
| Back pressure         | bar   | < 10      |
| Oil flow rate*        | I/min | 190 - 250 |
| Mouth width           | mm    | 1205      |
| Mouth height          | mm    | 540       |
| Size A                | mm    | 1620      |
| Size B                | mm    | 2185      |
| Size C                | mm    | 1390      |
|                       |       |           |