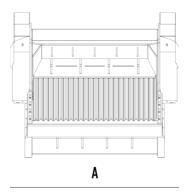

### **SPECIFICATIONS**

| Recommended excavator | ton   | 30 - 45   |
|-----------------------|-------|-----------|
| Weight                | ton   | 4,8       |
| Load capacity         | m³    | 1,30      |
| Pressure              | bar   | 220 - 280 |
| Back pressure         | bar   | < 10      |
| Oil flow rate*        | I/min | 190 - 250 |
| Mouth width           | mm    | 1205      |
| Mouth height          | mm    | 540       |
| Size A                | mm    | 1620      |
| Size B                | mm    | 2185      |
| Size C                | mm    | 1390      |
|                       |       |           |