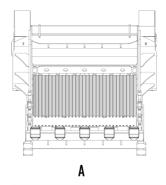

## **SPECIFICATIONS**

-1

| lb      | 154,320 - 220,460                                               |
|---------|-----------------------------------------------------------------|
| lb      | 25,353                                                          |
| су      | 3.00                                                            |
| PSI     | 3,336 - 4,061                                                   |
| PSI     | < 145                                                           |
| gal/min | 100 - 114                                                       |
| in      | 57                                                              |
| in      | 28                                                              |
| in      | 84                                                              |
| in      | 142                                                             |
| in      | 85                                                              |
|         | lb<br>cy<br>PSI<br>PSI<br>gal/min<br>in<br>in<br>in<br>in<br>in |