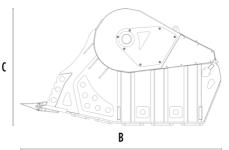

## **SPECIFICATIONS**

-1

| lb      | 154,320 - 220,460                                               |
|---------|-----------------------------------------------------------------|
| lb      | 25,353                                                          |
| су      | 3.00                                                            |
| PSI     | 3,336 - 4,061                                                   |
| PSI     | < 145                                                           |
| gal/min | 100 - 114                                                       |
| in      | 57                                                              |
| in      | 28                                                              |
| in      | 84                                                              |
| in      | 142                                                             |
| in      | 85                                                              |
|         | lb<br>cy<br>PSI<br>PSI<br>gal/min<br>in<br>in<br>in<br>in<br>in |