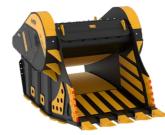

## **CRUSHER BUCKET BF150.10**











## **SPECIFICATIONS**

-1

| lb      | 154,320 - 220,460                                               |
|---------|-----------------------------------------------------------------|
| lb      | 25,353                                                          |
| су      | 3.00                                                            |
| PSI     | 3,336 - 4,061                                                   |
| PSI     | < 145                                                           |
| gal/min | 100 - 114                                                       |
| in      | 57                                                              |
| in      | 28                                                              |
| in      | 84