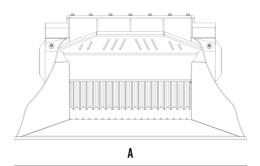

### **SPECIFICATIONS**

| Recommended excavator              | ton   | 7,5 - 13  |
|------------------------------------|-------|-----------|
| Recommended backhoe loader/loader* | ton   | 5 - 10    |
| Recommended skid steer loader*     | ton   | 3 - 6     |
| Weight                             | ton   | 0,98      |
| Load capacity                      | m³    | 0,20      |
| Pressure                           | bar   | 200 - 250 |
| Back pressure                      | bar   | < 10      |
| Oil flow rate**                    | I/min | 98 - 150  |
| Mouth width                        | mm    | 800       |
| Mouth height                       | mm    | 250       |
| Size A                             | mm    | 1530      |
| Size B                             | mm    | 1230      |
| Size C                             | mm    | 800       |