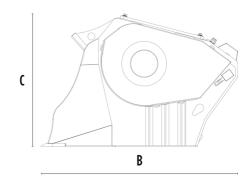

### **SPECIFICATIONS**

| Recommended excavator              | ton   | 7,5 - 13  |
|------------------------------------|-------|-----------|
| Recommended backhoe loader/loader* | ton   | 5 - 10    |
| Recommended skid steer loader*     | ton   | 3 - 6     |
| Weight                             | ton   | 0,98      |
| Load capacity                      | m³    | 0,20      |
| Pressure                           | bar   | 200 - 250 |
| Back pressure                      | bar   | < 10      |
| Oil flow rate**                    | I/min | 98 - 150  |
| Mouth width                        | mm    | 800       |
| Mouth height                       | mm    | 250       |
| Size A                             | mm    | 1530      |
| Size B                             | mm    | 1230      |
| Size C                             | mm    | 800       |