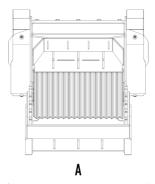

## **SPECIFICATIONS**

4

| Recommended excavator | ton   | 16 - 25   |
|-----------------------|-------|-----------|
| Weight                | ton   | 2,3       |
| Load capacity         | m³    | 0,65      |
| Pressure              | bar   | 220 - 280 |
| Back pressure         | bar   | < 10      |
| Oil flow rate*        | l/min | 150 - 220 |
| Mouth width           | mm    | 750       |
| Mouth height          | mm    | 510       |
| Size A                | mm    | 1150      |
| Size B                | mm    | 2000      |
| Size C                |       | 1200      |