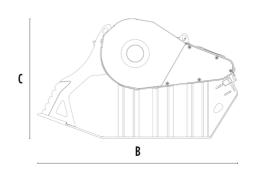

## **SPECIFICATIONS**

4

| Recommended excavator | ton   | 16 - 25   |
|-----------------------|-------|-----------|
| Weight                | ton   | 2,3       |
| Load capacity         | m³    | 0,65      |
| Pressure              | bar   | 220 - 280 |
| Back pressure         | bar   | < 10      |
| Oil flow rate*        | l/min | 150 - 220 |
| Mouth width           | mm    | 750       |
| Mouth height          | mm    | 510       |
| Size A                | mm    | 1150      |
| Size B                | mm    | 2000      |
| Size C                |       | 1200      |