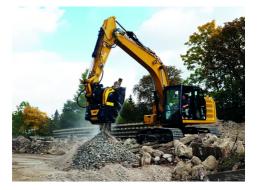

## **CRUSHER BUCKET BF70.2 S4**

## **APPLICATION AREAS**

Recycling aggregates

Iron separator 24 V

Urban construction site

Foundries

Forest Maintenance

£AAA

Rev. 20240831