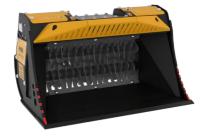

# SHAFTS SCREENER **MB-HDS212**

## **SHAFT KIT**

ŧ,

| KIT                                                     | ADJUSTMENT*                 | APPLICATION                                                                                     |
|---------------------------------------------------------|-----------------------------|-------------------------------------------------------------------------------------------------|
| RQ8 Sifting kit<br>RQ20 Sifting kit<br>RQ50 Sifting kit | 0.30 in<br>0.8 in<br>2.0 in | Sifting damp/dry soil<br>Soil Aeration                                                          |
| RM Mixer kit                                            |                             | Soil Aeration<br>Compost Aeration<br>Charcoal reduction<br>Glass reduction<br>Drywall reduction |
| RE8 Fine sifting kit<br>RE16 Fine sifting kit           | 0.30 in<br>0.60 in          | Sifting damp/dry soil                                                                           |
| RC Compost kit                                          | 1.40 in                     | Shredding foliage and small branches                                                            |