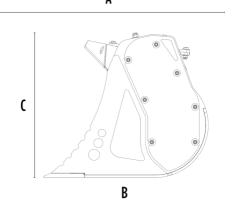

## **SPECIFICATIONS**

| 7        | Recommended excavator              | lb      | 11,020 - 22,050   |
|----------|------------------------------------|---------|-------------------|
|          | Recommended backhoe loader/loader* | lb      | 17,640 - 19,840** |
| <b>~</b> | Recommended skid steer loader*     | lb      | 6,610 - 8,820     |
|          | Weight                             | lb      | 1,058             |
|          | Load capacity                      | СУ      | 0.2               |
|          | Pressure                           | PSI     | 2,901 - 3,626     |
|          | Oil flow rate***                   | gal/min | 20 - 26           |
|          | Size A                             | in      | 48                |
|          | Size B                             | in      | 32                |
|          | Size C                             | in      | 28                |
|          |                                    |         |                   |