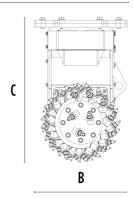

## **SPECIFICATIONS**

| Recommended excavator          | ton   | 6 - 13    |
|--------------------------------|-------|-----------|
| Recommended skid steer loader* | ton   | 6 - 10    |
| Weight                         | ton   | 0,6       |
| Pressure                       | bar   | 300 - 350 |
| Back pressure                  | bar   | < 4       |
| Oil flow rate**                | I/min | 110 - 180 |
| Cutting width                  | mm    | 890       |
| Pick force                     | N     | 19600     |
| Speed/Min. (minimum - maximum) | rpm   | 80 - 110  |
| Output torque                  | Nm    | 5000      |
| Drum diameter                  | mm    | 500       |
| Size A                         | mm    | 895       |
| Size B                         | mm    | 500       |
| Size C                         | mm    | 930       |