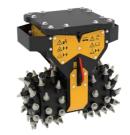

## **DRUM CUTTER MB-R700**

## **SPECIFICATIONS**

| Recommended excavator          | ton   | 6 - 13    |
|--------------------------------|-------|-----------|
| Recommended skid steer loader* | ton   | 6 - 10    |
| Weight                         | ton   | 0,6       |
| Pressure                       | bar   | 300 - 350 |
| Back pressure                  | bar   | < 4       |
| Oil flow rate**                | I/min | 110 - 180 |
| Cutting width                  | mm    | 890       |
| Pick force                     | N     | 19600     |
| Speed/Min. (minimum - maximum) | rpm   | 80 - 110  |
| Output torque                  | Nm    | 5000      |
| Drum diameter                  | mm    | 500       |
| Size A                         | mm    | 895       |
| Size B                         | mm    | 500       |
| Size C                         | mm    | 930       |