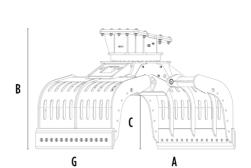

## **SPECIFICATIONS**

| Recommended excavator                     | ton    | 20 - 30   |
|-------------------------------------------|--------|-----------|
| Weight                                    | ton    | 2,05      |
| Capacity (claws closed)                   | m³     | 1,43      |
| Rotation                                  | Degree | 360°      |
| Oil pressure (rotation)                   | bar    | 200 - 250 |
| Oil flow rate (rotation)                  | l/min  | 30 - 40   |
| Maximum oil pressure (opening - closing)  | bar    | 300 - 350 |
| Maximum oil flow rate (opening - closing) | I/min  | 70 - 90   |
| Size A                                    | mm     | 2480      |
| Size B                                    | mm     | 1650      |
| Size C                                    | mm     | 810       |
| Size D                                    | mm     | 1950      |
| Size E                                    | mm     | 1365      |
| Size F                                    | mm     | 1110      |
| Size G                                    | mm —   | 1535      |