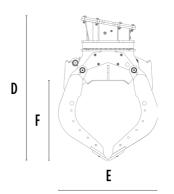

## **SPECIFICATIONS**

| Recommended excavator                     | ton    | 20 - 30   |
|-------------------------------------------|--------|-----------|
| Weight                                    | ton    | 2,05      |
| Capacity (claws closed)                   | m³     | 1,43      |
| Rotation                                  | Degree | 360°      |
| Oil pressure (rotation)                   | bar    | 200 - 250 |
| Oil flow rate (rotation)                  | l/min  | 30 - 40   |
| Maximum oil pressure (opening - closing)  | bar    | 300 - 350 |
| Maximum oil flow rate (opening - closing) | I/min  | 70 - 90   |
| Size A                                    | mm     | 2480      |
| Size B                                    | mm     | 1650      |
| Size C                                    | mm     | 810       |
| Size D                                    | mm     | 1950      |
| Size E                                    | mm     | 1365      |
| Size F                                    | mm     | 1110      |
| Size G                                    | mm —   | 1535      |