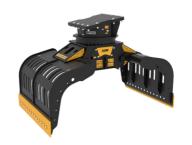

## **SORTING GRAPPLE**

# **MB-G1500 S4**











## **SPECIFICATIONS**

| Recommended excavator                     | ton    | 20 - 30   |
|-------------------------------------------|--------|-----------|
| Weight                                    | ton    | 2,05      |
| Capacity (claws closed)                   | m³     | 1,43      |
| Rotation                                  | Degree | 360°      |
| Oil pressure (rotation)                   | bar    | 200 - 250 |
| Oil flow rate (rotation)                  | l/min  | 30 - 40   |
| Maximum oil pressure (opening - closing)  | bar    | 300 - 350 |
| Maximum oil flow rate (opening - closing) | I/min  | 70 - 90   |
| Size A                                    | mm     | 2480      |
| Size B                                    | mm     | 1650      |
| Size C