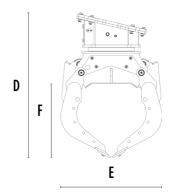

## **SPECIFICATIONS**

| Recommended excavator                     | lb      | 15,430 - 26,460 |
|-------------------------------------------|---------|-----------------|
| Weight                                    | lb      | 1,389           |
| Capacity (claws closed)                   | СУ      | 0.31            |
| Rotation                                  | Degree  | 360°            |
| Oil pressure (rotation)                   | PSI     | 2,321 - 2,901   |
| Oil flow rate (rotation)                  | gal/min | 7 - 9           |
| Maximum oil pressure (opening - closing)  | PSI     | 3,626 - 4,351   |
| Maximum oil flow rate (opening - closing) | gal/min | 13 - 16         |
| Size A                                    | in      | 67              |
| Size B                                    | in      | 45              |
| Size C                                    | in      | 19              |
| Size D                                    | in      | 51              |
| Size E                                    | in      | 38              |
| Size F                                    | in      | 25              |
| Size G                                    | in      | 26              |