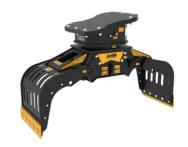

## **SORTING GRAPPLE**

# **MB-G600 S4**











## **SPECIFICATIONS**



| Recommended excavator                     | lb      | 15,430 - 26,460 |
|-------------------------------------------|---------|-----------------|
| Weight                                    | lb      | 1,389           |
| Capacity (claws closed)                   | СУ      | 0.31            |
| Rotation                                  | Degree  | 360°            |
| Oil pressure (rotation)                   | PSI     | 2,321 - 2,901   |
| Oil flow rate (rotation)                  | gal/min | 7 - 9           |
| Maximum oil pressure (opening - closing)  | PSI     | 3,626 - 4,351   |
| Maximum oil flow rate (opening - closing) | gal/min | 13 - 16         |
| Size A                                    | in      | 67              |
| Size B