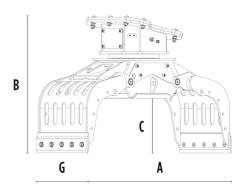

## **SPECIFICATIONS**

| Recommended excavator                     | lb      | 15,430 - 26,460 |
|-------------------------------------------|---------|-----------------|
| Weight                                    | lb      | 1,389           |
| Capacity (claws closed)                   | СУ      | 0.31            |
| Rotation                                  | Degree  | 360°            |
| Oil pressure (rotation)                   | PSI     | 2,321 - 2,901   |
| Oil flow rate (rotation)                  | gal/min | 7 - 9           |
| Maximum oil pressure (opening - closing)  | PSI     | 3,626 - 4,351   |
| Maximum oil flow rate (opening - closing) | gal/min | 13 - 16         |
| Size A                                    | in      | 67              |
| Size B                                    | in      | 45              |
| Size C                                    | in      | 19              |
| Size D                                    | in      | 51              |
| Size E                                    | in      | 38              |
| Size F                                    | in      | 25              |
| Size G                                    | in      | 26              |