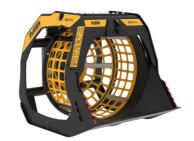

## **SCREENING BUCKET**

# **MB-S14 S4**













### **SPECIFICATIONS**



| Recommended excavator | ton   | 9 - 20    |
|-----------------------|-------|-----------|
| Weight                | ton   | 1,1       |
| Load capacity         | m³    | 1.1       |
| Pressure              | bar   | 150 - 200 |
| Back pressure         | bar   | < 20      |
| Oil flow rate*        | I/min | 60 - 80   |
| Basket diameter       | mm    | 1200      |
| Basket depth          | mm    | 900       |
| Size A                | mm    | 1400      |
| Size B                | mm    | 1700      |
| Size C                | mm    | 1440      |
|                       |       |           |

<sup>\*</sup> The minimum hydraulic flow rate value must be alongside the required operating pressure

#### **OPTIONAL ACCESSORIES**

| Dust suppression kit | Hour m