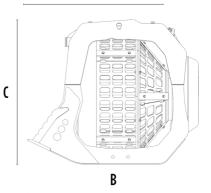

### **SPECIFICATIONS**

| Recommended excavator | ton   | 9 - 20    |
|-----------------------|-------|-----------|
| Weight                | ton   | 1,1       |
| Load capacity         | m³    | 1.1       |
| Pressure              | bar   | 150 - 200 |
| Back pressure         | bar   | < 20      |
| Oil flow rate*        | I/min | 60 - 80   |
| Basket diameter       | mm    | 1200      |
| Basket depth          | mm    | 900       |
| Size A                | mm    | 1400      |
| Size B                | mm    | 1700      |
| Size C                | mm    | 1440      |
|                       |       |           |