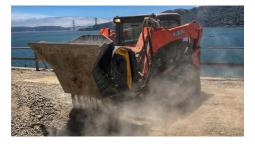

e                           | PSI     | 2,901 - 3,626   |
| Back pressure                      | PSI     | < 145           |
| Oil flow rate**                    | gal/min | 26 - 40         |
| Mouth width                        | in      | 31              |
| Mouth height                       | in      | 10              |
| Size A                             | in      | 60              |
| Size B                             | in      | 48              |
| Size C                             | in      | 31              |

\* Please verify machine's Rated Operating Capacity \*\* The minimum hydraulic flow rate value must be alongside the required operating pressure

Road works

## **OPTIONAL ACCESSORIES**

24 Month warranty

Dust suppression kit

## **APPLICATION AREAS**





Hour meter