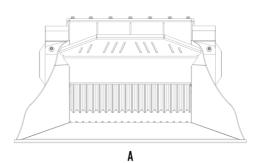

## **SPECIFICATIONS**

1

| Recommended excavator              | lb      | 16,540 - 28,660 |
|------------------------------------|---------|-----------------|
| Recommended backhoe loader/loader* | lb      | 11,020 - 22,050 |
| Recommended skid steer loader*     | lb      | 6,610 - 13,230  |
| Weight                             | lb      | 2,161           |
| Load capacity                      | СУ      | 0.26            |
| Pressure                           | PSI     | 2,901 - 3,626   |
| Back pressure                      | PSI     | < 145           |
| Oil flow rate**                    | gal/min | 26 - 40         |
| Mouth width                        | in      | 31              |
| Mouth height                       | in      | 10              |
| Size A                             | in      | 60              |
| Size B                             | in      | 48              |
| Size C                             | in      | 31              |