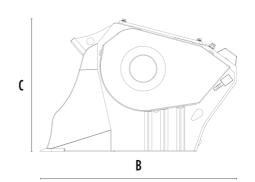

## **SPECIFICATIONS**

1

| Recommended excavator              | lb      | 16,540 - 28,660 |
|------------------------------------|---------|-----------------|
| Recommended backhoe loader/loader* | lb      | 11,020 - 22,050 |
| Recommended skid steer loader*     | lb      | 6,610 - 13,230  |
| Weight                             | lb      | 2,161           |
| Load capacity                      | СУ      | 0.26            |
| Pressure                           | PSI     | 2,901 - 3,626   |
| Back pressure                      | PSI     | < 145           |
| Oil flow rate**                    | gal/min | 26 - 40         |
| Mouth width                        | in      | 31              |
| Mouth height                       | in      | 10              |
| Size A                             | in      | 60              |
| Size B                             | in      | 48              |
| Size C                             | in      | 31              |