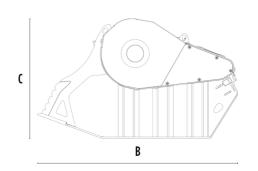

## **SPECIFICATIONS**

4

| Recommended excavator | lb      | 35,270 - 55,120 |
|-----------------------|---------|-----------------|
| Weight                | lb      | 5,071           |
| Load capacity         | СУ      | 0.85            |
| Pressure              | PSI     | 3,191 - 4,061   |
| Back pressure         | PSI     | < 145           |
| Oil flow rate*        | gal/min | 40 - 58         |
| Mouth width           | in      | 29              |
| Mouth height          | in      | 20              |
| Size A                | in      | 45              |
| Size B                | in      | 79              |
| Size C                | in      | 47              |