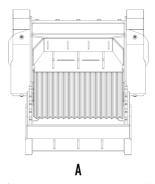

## **SPECIFICATIONS**

4

| Recommended excavator | lb      | 35,270 - 55,120 |
|-----------------------|---------|-----------------|
| Weight                | lb      | 5,071           |
| Load capacity         | СУ      | 0.85            |
| Pressure              | PSI     | 3,191 - 4,061   |
| Back pressure         | PSI     | < 145           |
| Oil flow rate*        | gal/min | 40 - 58         |
| Mouth width           | in      | 29              |
| Mouth height          | in      | 20              |
| Size A                | in      | 45              |
| Size B                | in      | 79              |
| Size C                | in      | 47              |