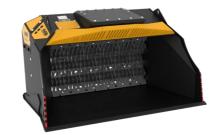

# **MB-HDS323**

A

### **SPECIFICATIONS**

| Recommended excavator                                                                                                                                                                                                                                                                                                                                                                                                                                                                                                                                                                                                                                                                                                                                                                                                                                                                                                                                                                                                                                                                                                                                                                                                                                                                                                                                                                                                                                                                                                                                                                                                                                                                                                                                                                                                                                                                                                                                                                                                                                                                                                          | ton   | 22 - 35       |
|--------------------------------------------------------------------------------------------------------------------------------------------------------------------------------------------------------------------------------------------------------------------------------------------------------------------------------------------------------------------------------------------------------------------------------------------------------------------------------------------------------------------------------------------------------------------------------------------------------------------------------------------------------------------------------------------------------------------------------------------------------------------------------------------------------------------------------------------------------------------------------------------------------------------------------------------------------------------------------------------------------------------------------------------------------------------------------------------------------------------------------------------------------------------------------------------------------------------------------------------------------------------------------------------------------------------------------------------------------------------------------------------------------------------------------------------------------------------------------------------------------------------------------------------------------------------------------------------------------------------------------------------------------------------------------------------------------------------------------------------------------------------------------------------------------------------------------------------------------------------------------------------------------------------------------------------------------------------------------------------------------------------------------------------------------------------------------------------------------------------------------|-------|---------------|
| Recommended backhoe loader/loader*                                                                                                                                                                                                                                                                                                                                                                                                                                                                                                                                                                                                                                                                                                                                                                                                                                                                                                                                                                                                                                                                                                                                                                                                                                                                                                                                                                                                                                                                                                                                                                                                                                                                                                                                                                                                                                                                                                                                                                                                                                                                                             | ton   | 12 - 16       |
| Weight                                                                                                                                                                                                                                                                                                                                                                                                                                                                                                                                                                                                                                                                                                                                                                                                                                                                                                                                                                                                                                                                                                                                                                                                                                                                                                                                                                                                                                                                                                                                                                                                                                                                                                                                                                                                                                                                                                                                                                                                                                                                                                                         | ton   | 2,4           |
| Load capacity                                                                                                                                                                                                                                                                                                                                                                                                                                                                                                                                                                                                                                                                                                                                                                                                                                                                                                                                                                                                                                                                                                                                                                                                                                                                                                                                                                                                                                                                                                                                                                                                                                                                                                                                                                                                                                                                                                                                                                                                                                                                                                                  |       | 1,65 - 2,00** |
| Load capacity with coal capacity increase kit                                                                                                                                                                                                                                                                                                                                                                                                                                                                                                                                                                                                                                                                                                                                                                                                                                                                                                                                                                                                                                                                                                                                                                                                                                                                                                                                                                                                                                                                                                                                                                                                                                                                                                                                                                                                                                                                                                                                                                                                                                                                                  |       | 2,00 - 2,40** |
| Pressure                                                                                                                                                                                                                                                                                                                                                                                                                                                                                                                                                                                                                                                                                                                                                                                                                                                                                                                                                                                                                                                                                                                                                                                                                                                                                                                                                                                                                                                                                                                                                                                                                                                                                                                                                                                                                                                                                                                                                                                                                                                                                                                       | bar   | 250 - 300     |
| Oil flow rate***                                                                                                                                                                                                                                                                                                                                                                                                                                                                                                                                                                                                                                                                                                                                                                                                                                                                                                                                                                                                                                                                                                                                                                                                                                                                                                                                                                                                                                                                                                                                                                                                                                                                                                                                                                                                                                                                                                                                                                                                                                                                                                               | I/min | 120 - 160     |
| Size A                                                                                                                                                                                                                                                                                                                                                                                                                                                                                                                                                                                                                                                                                                                                                                                                                                                                                                                                                                                                                                                                                                                                                                                                                                                                                                                                                                                                                                                                                                                                                                                                                                                                                                                                                                                                                                                                                                                                                                                                                                                                                                                         | mm    | 2330          |
| Size B                                                                                                                                                                                                                                                                                                                                                                                                                                                                                                                                                                                                                                                                                                                                                                                                                                                                                                                                                                                                                                                                                                                                                                                                                                                                                                                                                                                                                                                                                                                                                                                                                                                                                                                                                                                                                                                                                                                                                                                                                                                                                                                         | mm    | 1500          |
| Size C                                                                                                                                                                                                                                                                                                                                                                                                                                                                                                                                                                                                                                                                                                                                                                                                                                                                                                                                                                                                                                                                                                                                                                                                                                                                                                                                                                                                                                                                                                                                                                                                                                                                                                                                                                                                                                                                                                                                                                                                                                                                                                                         | mm    | 1250          |
| Load capacity with coal capacity increase kit                                                                                                                                                                                                                                                                                                                                                                                                                                                                                                                                                                                                                                                                                                                                                                                                                                                                                                                                                                                                                                                                                                                                                                                                                                                                                                                                                                                                                                                                                                                                                                                                                                                                                                                                                                                                                                                                                                                                                                                                                                                                                  | СУ    | 2.62 - 3.14** |
| # Discounting of the death of t |       |               |