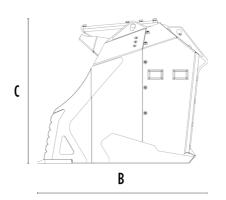

### **SPECIFICATIONS**

| Recommended excavator                                                                                                                                                                                                                                                                                                                                                                                                                                                                                                                                                                                                                                                                                                                                                                                                                                                                                                                                                                                                                                                                                                                                                                                                                                                                                                                                                                                                                                                                                                                                                                                                                                                                                                                                                                                                                                                                                                                                                                                                                                                                                                          | ton   | 22 - 35       |
|--------------------------------------------------------------------------------------------------------------------------------------------------------------------------------------------------------------------------------------------------------------------------------------------------------------------------------------------------------------------------------------------------------------------------------------------------------------------------------------------------------------------------------------------------------------------------------------------------------------------------------------------------------------------------------------------------------------------------------------------------------------------------------------------------------------------------------------------------------------------------------------------------------------------------------------------------------------------------------------------------------------------------------------------------------------------------------------------------------------------------------------------------------------------------------------------------------------------------------------------------------------------------------------------------------------------------------------------------------------------------------------------------------------------------------------------------------------------------------------------------------------------------------------------------------------------------------------------------------------------------------------------------------------------------------------------------------------------------------------------------------------------------------------------------------------------------------------------------------------------------------------------------------------------------------------------------------------------------------------------------------------------------------------------------------------------------------------------------------------------------------|-------|---------------|
| Recommended backhoe loader/loader*                                                                                                                                                                                                                                                                                                                                                                                                                                                                                                                                                                                                                                                                                                                                                                                                                                                                                                                                                                                                                                                                                                                                                                                                                                                                                                                                                                                                                                                                                                                                                                                                                                                                                                                                                                                                                                                                                                                                                                                                                                                                                             | ton   | 12 - 16       |
| Weight                                                                                                                                                                                                                                                                                                                                                                                                                                                                                                                                                                                                                                                                                                                                                                                                                                                                                                                                                                                                                                                                                                                                                                                                                                                                                                                                                                                                                                                                                                                                                                                                                                                                                                                                                                                                                                                                                                                                                                                                                                                                                                                         | ton   | 2,4           |
| Load capacity                                                                                                                                                                                                                                                                                                                                                                                                                                                                                                                                                                                                                                                                                                                                                                                                                                                                                                                                                                                                                                                                                                                                                                                                                                                                                                                                                                                                                                                                                                                                                                                                                                                                                                                                                                                                                                                                                                                                                                                                                                                                                                                  |       | 1,65 - 2,00** |
| Load capacity with coal capacity increase kit                                                                                                                                                                                                                                                                                                                                                                                                                                                                                                                                                                                                                                                                                                                                                                                                                                                                                                                                                                                                                                                                                                                                                                                                                                                                                                                                                                                                                                                                                                                                                                                                                                                                                                                                                                                                                                                                                                                                                                                                                                                                                  |       | 2,00 - 2,40** |
| Pressure                                                                                                                                                                                                                                                                                                                                                                                                                                                                                                                                                                                                                                                                                                                                                                                                                                                                                                                                                                                                                                                                                                                                                                                                                                                                                                                                                                                                                                                                                                                                                                                                                                                                                                                                                                                                                                                                                                                                                                                                                                                                                                                       | bar   | 250 - 300     |
| Oil flow rate***                                                                                                                                                                                                                                                                                                                                                                                                                                                                                                                                                                                                                                                                                                                                                                                                                                                                                                                                                                                                                                                                                                                                                                                                                                                                                                                                                                                                                                                                                                                                                                                                                                                                                                                                                                                                                                                                                                                                                                                                                                                                                                               | I/min | 120 - 160     |
| Size A                                                                                                                                                                                                                                                                                                                                                                                                                                                                                                                                                                                                                                                                                                                                                                                                                                                                                                                                                                                                                                                                                                                                                                                                                                                                                                                                                                                                                                                                                                                                                                                                                                                                                                                                                                                                                                                                                                                                                                                                                                                                                                                         | mm    | 2330          |
| Size B                                                                                                                                                                                                                                                                                                                                                                                                                                                                                                                                                                                                                                                                                                                                                                                                                                                                                                                                                                                                                                                                                                                                                                                                                                                                                                                                                                                                                                                                                                                                                                                                                                                                                                                                                                                                                                                                                                                                                                                                                                                                                                                         | mm    | 1500          |
| Size C                                                                                                                                                                                                                                                                                                                                                                                                                                                                                                                                                                                                                                                                                                                                                                                                                                                                                                                                                                                                                                                                                                                                                                                                                                                                                                                                                                                                                                                                                                                                                                                                                                                                                                                                                                                                                                                                                                                                                                                                                                                                                                                         | mm    | 1250          |
| Load capacity with coal capacity increase kit                                                                                                                                                                                                                                                                                                                                                                                                                                                                                                                                                                                                                                                                                                                                                                                                                                                                                                                                                                                                                                                                                                                                                                                                                                                                                                                                                                                                                                                                                                                                                                                                                                                                                                                                                                                                                                                                                                                                                                                                                                                                                  | СУ    | 2.62 - 3.14** |
| # Discounting of the death of t |       |               |

<sup>\*</sup> Shafts in closed position.

aintaining landscape and agricultural areas