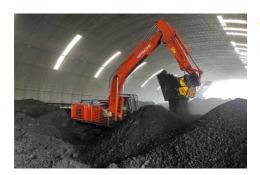

### **APPLICATION AREAS**

Inert material recycling

Enclosed spaces

Urban construction Foundries

<sup>\*\*</sup> The value of the load capacity varies according to the type of material being processed.

\*\*\* The minimum hydraulic flow rate value must be alongside the required operating pressure