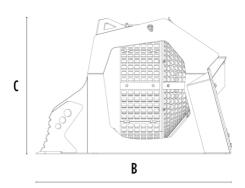

### **SPECIFICATIONS**

| Recommended backhoe loader | lb      | 17,640 - 33,100 |
|----------------------------|---------|-----------------|
| Recommended loader*        | lb      | 17,640 - 33,100 |
| Weight                     | lb      | 3,197           |
| Load capacity              | СУ      | 1.44            |
| Pressure                   | PSI     | 2,321 - 2,901   |
| Back pressure              | PSI     | < 290           |
| Oil flow rate**            | gal/min | 21 - 26         |
| Basket diameter            | in      | 47              |
| Basket depth               | in      | 35              |
| Size A                     | in      | 66              |
| Size B                     | in      | 76              |
| Size C                     | in      | 54              |
|                            |         |                 |