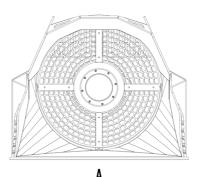

### **SPECIFICATIONS**

| Recommended backhoe loader | lb      | 17,640 - 33,100 |
|----------------------------|---------|-----------------|
| Recommended loader*        | lb      | 17,640 - 33,100 |
| Weight                     | lb      | 3,197           |
| Load capacity              | СУ      | 1.44            |
| Pressure                   | PSI     | 2,321 - 2,901   |
| Back pressure              | PSI     | < 290           |
| Oil flow rate**            | gal/min | 21 - 26         |
| Basket diameter            | in      | 47              |
| Basket depth               | in      | 35              |
| Size A                     | in      | 66              |
| Size B                     | in      | 76              |
| Size C                     | in      | 54              |
|                            |         |                 |