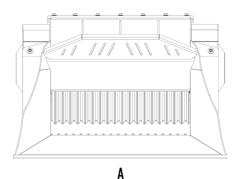

## SPECIFICATIONS

1

| <b>J</b> Recommended excavator     | ton   | 7,5 - 12  |
|------------------------------------|-------|-----------|
| Recommended backhoe loader/loader* | ton   | 5 - 9     |
| Recommended skid steer loader*     | ton   | 3 - 6     |
| Weight                             | ton   | 0,95      |
| Load capacity                      | m³    | 0,19      |
| Pressure                           | bar   | 200 - 250 |
| Back pressure                      | bar   | < 10      |
| Oil flow rate**                    | l/min | 95 - 120  |
| Mouth width                        | mm    | 790       |
| Mouth height                       | mm    | 250       |
| Size A                             | mm    | 1230      |
| Size B                             | mm    | 1230      |
| Size C                             | mm    | 800       |