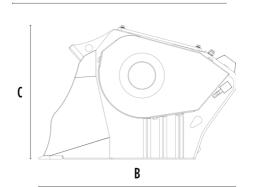

## SPECIFICATIONS

1

| <b>J</b> Recommended excavator     | ton   | 7,5 - 12  |
|------------------------------------|-------|-----------|
| Recommended backhoe loader/loader* | ton   | 5 - 9     |
| Recommended skid steer loader*     | ton   | 3 - 6     |
| Weight                             | ton   | 0,95      |
| Load capacity                      | m³    | 0,19      |
| Pressure                           | bar   | 200 - 250 |
| Back pressure                      | bar   | < 10      |
| Oil flow rate**                    | l/min | 95 - 120  |
| Mouth width                        | mm    | 790       |
| Mouth height                       | mm    | 250       |
| Size A                             | mm    | 1230      |
| Size B                             | mm    | 1230      |
| Size C                             | mm    | 800       |