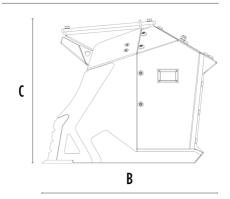

### **SPECIFICATIONS**

| <u>~</u> | Recommended excavator              | lb      | 19,840 - 28,660 |
|----------|------------------------------------|---------|-----------------|
|          | Recommended backhoe loader/loader* | lb      | 17,640 - 28,660 |
| <b>~</b> | Recommended skid steer loader*     | Ib      | 8,820 - 22,050  |
|          | Weight                             | lb      | 1,087           |
|          | Load capacity                      | СУ      | 0.52            |
|          | Pressure                           | PSI     | 2,901 - 3,626   |
|          | Oil flow rate**                    | gal/min | 20 - 32         |
|          | Size A                             | in      | 54              |
|          | Size B                             | in      | 44              |
|          | Size C                             | in      | 37              |
|          |                                    |         |                 |