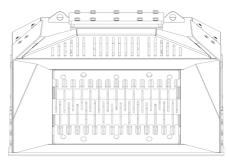

## **SHAFTS SCREENERS**

# **MB-HDS214**

### **SHAFT KIT**

KIT

|   | RQ8 Sifting kit<br>RQ20 Sifting kit<br>RQ50 Sifting kit | 0.30 in<br>0.8 in<br>2.0 in | Sifting damp/dry soil<br>Soil Aeration                                                          |  |
|---|---------------------------------------------------------|-----------------------------|-------------------------------------------------------------------------------------------------|--|
| • | RM Mixer kit                                            |                             | Soil Aeration<br>Compost Aeration<br>Charcoal reduction<br>Glass reduction<br>Drywall reduction |  |
|   | RE8 Fine sifting kit<br>RE16 Fine sifting kit           | 0.30 in<br>0.60 in          | Sifting damp/dry soil                                                                           |  |
| 5 | RC Compost kit                                          | 1.40 in                     | Shredding foliage and small branches<br>Composting                                              |  |