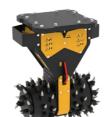

## **DRUM CUTTER**

# **MB-R900**

### **SPECIFICATIONS**

| Recommended excavator          | lb      | 41,490 - 77,160 |
|--------------------------------|---------|-----------------|
| Weight                         |         | 3,086           |
| Cutting width                  | in      | 44              |
| Pick force                     | ft lb   | 29,502          |
| Speed/Min. (minimum - maximum) | rpm     | 60 - 80         |
| Output torque                  | Nm      | 13,200          |
| Pressure                       | PSI     | 4,351 - 5,076   |
| Back pressure                  | PSI     | < 58            |
| Oil flow rate*                 | gal/min | 66 - 92         |
| Drum diameter                  | in      | 27              |
| Size A                         | in      | 44              |
| Size B                         | in      | 27              |
| Size C                         | in      | 54              |
|                                |         |                 |