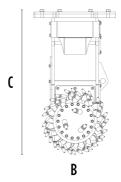

### **SPECIFICATIONS**

| Recommended excavator          | lb      | 41,490 - 77,160 |
|--------------------------------|---------|-----------------|
| Weight                         |         | 3,086           |
| Cutting width                  | in      | 44              |
| Pick force                     | ft lb   | 29,502          |
| Speed/Min. (minimum - maximum) | rpm     | 60 - 80         |
| Output torque                  | Nm      | 13,200          |
| Pressure                       | PSI     | 4,351 - 5,076   |
| Back pressure                  | PSI     | < 58            |
| Oil flow rate*                 | gal/min | 66 - 92         |
| Drum diameter                  | in      | 27              |
| Size A                         | in      | 44              |
| Size B                         | in      | 27              |
| Size C                         | in      | 54              |
|                                |         |                 |