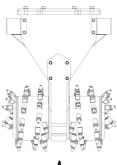

### **SPECIFICATIONS**

| Recommended excavator          | lb      | 41,490 - 77,160 |
|--------------------------------|---------|-----------------|
| Weight                         |         | 3,086           |
| Cutting width                  | in      | 44              |
| Pick force                     | ft lb   | 29,502          |
| Speed/Min. (minimum - maximum) | rpm     | 60 - 80         |
| Output torque                  | Nm      | 13,200          |
| Pressure                       | PSI     | 4,351 - 5,076   |
| Back pressure                  | PSI     | < 58            |
| Oil flow rate*                 | gal/min | 66 - 92         |
| Drum diameter                  | in      | 27              |
| Size A                         | in      | 44              |
| Size B                         | in      | 27              |
| Size C                         | in      | 54              |
|                                |         |                 |