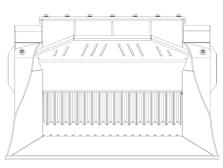

## **SPECIFICATIONS**

| Recommended excavator              | lb      | 16,540 - 26,460 |
|------------------------------------|---------|-----------------|
| Recommended backhoe loader/loader* | lb      | 11,020 - 19,840 |
| Recommended skid steer loader*     | lb      | 6,610 - 13,230  |
| Weight                             | - Ib    | 2,095           |
| Load capacity                      | СУ      | 0.25            |
| Pressure                           | PSI     | 2,901 - 3,626   |
| Back pressure                      | PSI     | < 145           |
| Oil flow rate**                    | gal/min | 25 - 32         |
| Mouth width                        | in      | 31              |
| Mouth height                       | in      | 10              |
| Size A                             | in      | 48              |
| Size B                             | in      | 48              |
| Size C                             | in      | 31              |