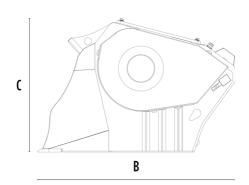

## **SPECIFICATIONS**

| Recommended excavator              | lb      | 16,540 - 26,460 |
|------------------------------------|---------|-----------------|
| Recommended backhoe loader/loader* | lb      | 11,020 - 19,840 |
| Recommended skid steer loader*     | lb      | 6,610 - 13,230  |
| Weight                             | - Ib    | 2,095           |
| Load capacity                      | СУ      | 0.25            |
| Pressure                           | PSI     | 2,901 - 3,626   |
| Back pressure                      | PSI     | < 145           |
| Oil flow rate**                    | gal/min | 25 - 32         |
| Mouth width                        | in      | 31              |
| Mouth height                       | in      | 10              |
| Size A                             | in      | 48              |
| Size B                             | in      | 48              |
| Size C                             | in      | 31              |