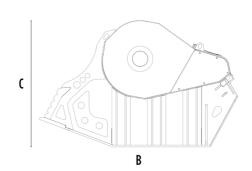

## SPECIFICATIONS

4

| Recommended excavator | ton   | 30 - 45   |
|-----------------------|-------|-----------|
| Weight                | ton   | 4,8       |
| Load capacity         | m³    | 1.3       |
| Pressure              | bar   | 220 - 280 |
| Back pressure         | bar   | < 10      |
| Oil flow rate*        | l/min | 190 - 250 |
| Mouth width           | mm    | 1205      |
| Mouth height          | mm    | 540       |
| Size A                | mm    | 1620      |
| Size B                | mm    | 2185      |
| Size C                |       | 1390      |
|                       |       |           |