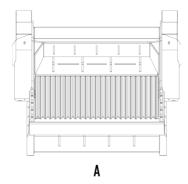

## SPECIFICATIONS

4

| Recommended excavator | ton   | 30 - 45   |
|-----------------------|-------|-----------|
| Weight                | ton   | 4,8       |
| Load capacity         | m³    | 1.3       |
| Pressure              | bar   | 220 - 280 |
| Back pressure         | bar   | < 10      |
| Oil flow rate*        | l/min | 190 - 250 |
| Mouth width           | mm    | 1205      |
| Mouth height          | mm    | 540       |
| Size A                | mm    | 1620      |
| Size B                | mm    | 2185      |
| Size C                |       | 1390      |
|                       |       |           |