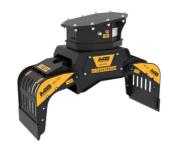

## **SORTING GRAPPLE**

# **MB-G400 S4**









## **SPECIFICATIONS**



| Recommended excavator                     | lb      | 5,290 - 8,820 |
|-------------------------------------------|---------|---------------|
| Weight                                    | lb      | 441           |
| Capacity (claws closed)                   | СУ      | 0.1           |
| Rotation                                  | Degree  | 360°          |
| Oil pressure (rotation)                   | PSI     | 1,885 - 2,466 |
| Oil flow rate (rotation)                  | gal/min | 2 - 3         |
| Maximum oil pressure (opening - closing)  | PSI     | 2,611 - 3,191 |
| Maximum oil flow rate (opening - closing) | gal/min | 5 - 7         |
| Size A                                    | in in   | 41            |
| Size B                                    | in