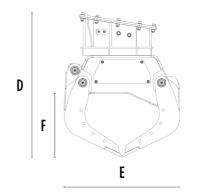

## **SPECIFICATIONS**

| Recommended excavator                     | lb      | 5,290 - 8,820 |
|-------------------------------------------|---------|---------------|
| Weight                                    | lb      | 441           |
| Capacity (claws closed)                   | СУ      | 0.1           |
| Rotation                                  | Degree  | 360°          |
| Oil pressure (rotation)                   | PSI     | 1,885 - 2,466 |
| Oil flow rate (rotation)                  | gal/min | 2 - 3         |
| Maximum oil pressure (opening - closing)  | PSI     | 2,611 - 3,191 |
| Maximum oil flow rate (opening - closing) | gal/min | 5 - 7         |
| Size A                                    | in in   | 41            |
| Size B                                    | in      | 31            |
| Size C                                    | in      | 13            |
| Size D                                    | in      | 32            |
| Size E                                    | in      | 27            |
| Size F                                    | in      | 15            |
| Size G                                    | in      | 16            |