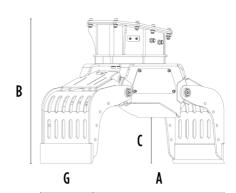

## **SPECIFICATIONS**

| Recommended excavator                     | lb      | 5,290 - 8,820 |
|-------------------------------------------|---------|---------------|
| Weight                                    | lb      | 441           |
| Capacity (claws closed)                   | СУ      | 0.1           |
| Rotation                                  | Degree  | 360°          |
| Oil pressure (rotation)                   | PSI     | 1,885 - 2,466 |
| Oil flow rate (rotation)                  | gal/min | 2 - 3         |
| Maximum oil pressure (opening - closing)  | PSI     | 2,611 - 3,191 |
| Maximum oil flow rate (opening - closing) | gal/min | 5 - 7         |
| Size A                                    | in in   | 41            |
| Size B                                    | in      | 31            |
| Size C                                    | in      | 13            |
| Size D                                    | in      | 32            |
| Size E                                    | in      | 27            |
| Size F                                    | in      | 15            |
| Size G                                    | in      | 16            |