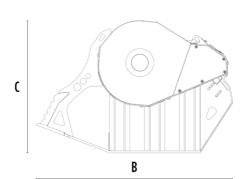

## **CRUSHER BUCKET BF80.3 S4**

-1

| Recommended excavator | ton   | 18,5 - 29 |
|-----------------------|-------|-----------|
| Weight                | ton   | 3         |
| Load capacity         |       | 0.7       |
| Pressure              | bar   | 220 - 280 |
| Back pressure         | bar   | < 10      |
| Oil flow rate*        | l/min | 150 - 220 |
| Mouth width           | mm    | 880       |
| Mouth height          | mm    | 510       |
| Size A                | mm    | 1330      |
| Size B                | mm    | 1970      |
| Size C                | mm    | 1325      |
|                       |       |           |