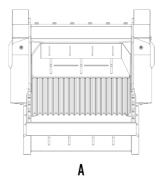

## **CRUSHER BUCKET BF80.3 S4**

-1

| Recommended excavator | ton   | 18,5 - 29 |
|-----------------------|-------|-----------|
| Weight                | ton   | 3         |
| Load capacity         |       | 0.7       |
| Pressure              | bar   | 220 - 280 |
| Back pressure         | bar   | < 10      |
| Oil flow rate*        | l/min | 150 - 220 |
| Mouth width           | mm    | 880       |
| Mouth height          | mm    | 510       |
| Size A                | mm    | 1330      |
| Size B                | mm    | 1970      |
| Size C                | mm    | 1325      |
|                       |       |           |