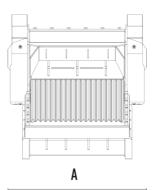

### **SPECIFICATIONS**

| Recommended excavator | ton | 21 - 32   |
|-----------------------|-----|-----------|
| Weight                | ton | 3,5       |
| Load capacity         | m³  | 0.9       |
| Pressure              | bar | 220 - 280 |
| Back pressure         | bar | < 10      |
| Oil flow rate*        |     | 180 - 220 |
| Mouth width           | mm  | 910       |
| Mouth height          | mm  | 540       |
| Size A                | mm  | 1340      |
| Size B                | mm  | 2185      |
| Size C                | mm  | 1390      |
|                       |     |           |