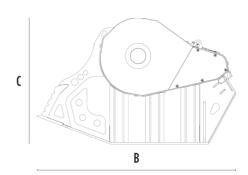

### **SPECIFICATIONS**

| Recommended excavator | ton | 21 - 32   |
|-----------------------|-----|-----------|
| Weight                | ton | 3,5       |
| Load capacity         | m³  | 0.9       |
| Pressure              | bar | 220 - 280 |
| Back pressure         | bar | < 10      |
| Oil flow rate*        |     | 180 - 220 |
| Mouth width           | mm  | 910       |
| Mouth height          | mm  | 540       |
| Size A                | mm  | 1340      |
| Size B                | mm  | 2185      |
| Size C                | mm  | 1390      |
|                       |     |           |