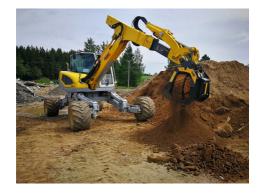

#### **APPLICATION AREAS**

Recycling aggregates

Urban construction

Enclosed spaces

Maintaining landscape and agricultural areas

Forest Maintenance

<sup>\*\*</sup> The minimum hydraulic flow rate value must be alongside the required operating pressure