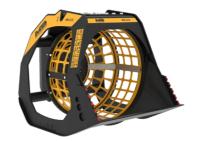

## **SCREENING BUCKET**

# **MB-S10 S4**













### **SPECIFICATIONS**



| Recommended excavator      | ton   | 6 - 9     |
|----------------------------|-------|-----------|
| Recommended backhoe loader | ton   | 8 - 9*    |
| Weight                     | ton   | 0,41      |
| Load capacity              |       | 0,32      |
| Pressure                   | bar   | 130 - 150 |
| Back pressure              | bar   | < 20      |
| Oil flow rate**            | I/min | 40 - 60   |
| Basket diameter            | mm    | 800       |
| Basket depth               | mm    | 555       |
| Size A                     | mm    | 950       |
| Size B                     | mm    | 1220      |
| Size C                     | mm    | 1010      |
|                            |       |           |

<sup>\*</sup> Applicable only on the rear arm of