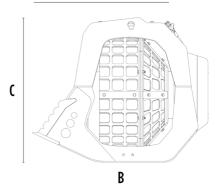

### **SPECIFICATIONS**

| Recommended excavator      | ton   | 6 - 9     |
|----------------------------|-------|-----------|
| Recommended backhoe loader | ton   | 8 - 9*    |
| Weight                     | ton   | 0,41      |
| Load capacity              |       | 0,32      |
| Pressure                   | bar   | 130 - 150 |
| Back pressure              | bar   | < 20      |
| Oil flow rate**            | I/min | 40 - 60   |
| Basket diameter            | mm    | 800       |
| Basket depth               | mm    | 555       |
| Size A                     | mm    | 950       |
| Size B                     | mm    | 1220      |
| Size C                     | mm    | 1010      |
|                            |       |           |