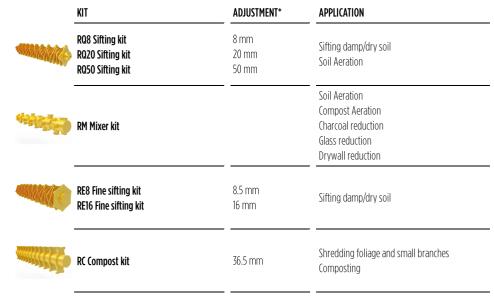

## SHAFT KIT

\* Shafts in closed position.

## **OPTIONAL ACCESSORIES**

| RQ20 Sifting kit      |  |
|-----------------------|--|
| RM Mixer kit          |  |
| RE16 Fine sifting kit |  |
| Shaft holder          |  |
|                       |  |