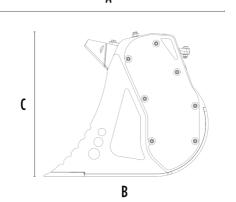

### **SPECIFICATIONS**

| $\underline{O}$ | Recommended excavator              | lb      | 11,020 - 22,050   |
|-----------------|------------------------------------|---------|-------------------|
|                 | Recommended backhoe loader/loader* | lb      | 17,640 - 19,840** |
| <b>6</b> ~      | Recommended skid steer loader*     | lb      | 6,610 - 8,820     |
|                 | Weight                             |         | 1,058             |
|                 | Load capacity                      | СУ      | 0.20              |
|                 | Pressure                           | PSI     | 2,901 - 3,626     |
|                 | Oil flow rate***                   | gal/min | 20 - 26           |
|                 | Size A                             | in      | 48                |
|                 | Size B                             | in      | 32                |
|                 | Size C                             | in      | 28                |
|                 |                                    |         |                   |