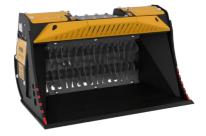

# **SHAFTS SCREENERS MB-HDS212**

#### **SHAFT KIT**

|                                          | KIT                                                     | ADJUSTMENT*                 | APPLICATION                                                                                     |
|------------------------------------------|---------------------------------------------------------|-----------------------------|-------------------------------------------------------------------------------------------------|
|                                          | RQ8 Sifting kit<br>RQ20 Sifting kit<br>RQ50 Sifting kit | 0.30 in<br>0.8 in<br>2.0 in | Sifting damp/dry soil<br>Soil Aeration                                                          |
| (All all all all all all all all all all | RM Mixer kit                                            |                             | Soil Aeration<br>Compost Aeration<br>Charcoal reduction<br>Glass reduction<br>Drywall reduction |
|                                          | RE8 Fine sifting kit<br>RE16 Fine sifting kit           | 0.30 in<br>0.60 in          | Sifting damp/dry soil                                                                           |
|                                          | DC Compost kit                                          | 1.40 in                     | Shredding foliage and small branches                                                            |