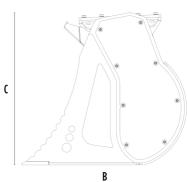

## **SPECIFICATIONS**

| Recommended excavator | ton   | 10 - 14   |
|-----------------------|-------|-----------|
| Weight                | ton   | 1,2       |
| Load capacity         | m³    | 0.55      |
| Pressure              | bar   | 230 - 280 |
| Oil flow rate*        | I/min | 90 - 150  |
| Size A                | mm    | 1250      |
| Size B                | mm    | 1220      |
| Size C                | mm    | 1110      |
|                       |       |           |

<sup>\*</sup> Shafts in closed position.