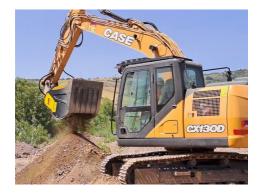

## **SHAFTS SCREENER**

# **MB-HDS412**











## **SPECIFICATIONS**



| Recommended excavator | ton   | 10 - 14   |
|-----------------------|-------|-----------|
| Weight                | ton   | 1,2       |
| Load capacity         | m³    | 0.55      |
| Pressure              | bar   | 230 - 280 |
| Oil flow rate*        | I/min | 90 - 150  |
| Size A                | mm    | 1250      |
| Size B                | mm    | 1220      |
| Size C                | mm    | 1110      |
|                       |       |           |

APPLICATION

## **SHAFT KIT**

KIT

|              | RQ8 Sifting kit<br>RQ20 Sifting kit<br>RQ50 Sifting kit | 8 mm<br>20 mm<br>50 mm | Sifting damp/dry soil<br>Soil Aeration                                                          |
|--------------|---------------------------------------------------------|----