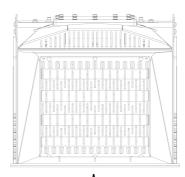

## **SHAFTS SCREENER**

# **MB-HDS412**











## **SPECIFICATIONS**



| Recommended excavator | ton   | 10 - 14   |
|-----------------------|-------|-----------|
| Weight                | ton   | 1,2       |
| Load capacity         | m³    | 0.55      |
| Pressure              | bar   | 230 - 280 |
| Oil flow rate*        | I/min | 90 - 150  |
| Size A                | mm    | 1250      |
| Size B                | mm    | 1220      |
| Size C                | mm    | 1110      |
|                       |       |           |

APPLICATION

## **SHAFT KIT**

KIT

|              | RQ8 Sifting kit<br>RQ20 Sifting kit<br>RQ50 Sifting kit | 8 mm<br>20 mm<br>50 mm | Sifting damp/dry soil<br>Soil Aeration                                                          |
|--------------|---------------------------------------------------------|