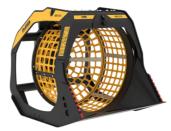

## SCREENING BUCKET

## SPECIFICATIONS

4

| ton   | 20 - 35                                                                        |
|-------|--------------------------------------------------------------------------------|
| ton   | 2                                                                              |
|       | 2.4                                                                            |
| bar   | 200 - 250                                                                      |
| bar   | < 20                                                                           |
| I/min | 120 - 140                                                                      |
| mm    | 1600                                                                           |
| mm    | 1225                                                                           |
| mm    | 1840                                                                           |
| mm    | 2260                                                                           |
| mm    | 1870                                                                           |
|       | ton   m³   bar   bar   l/min   mm   mm   mm   mm   mm   mm   mm   mm   mm   mm |